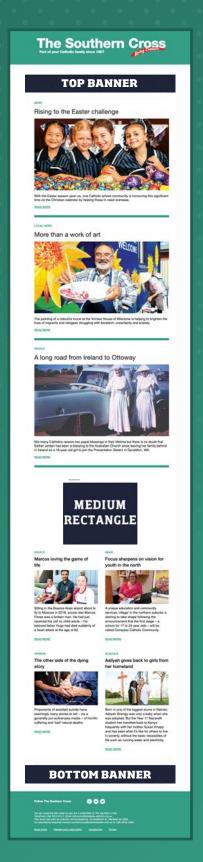

# **MASTHEAD BILLBOARD** The Southern Cross ≣ ....... Q Today's News LEADERBOARD HALFPAGE 000

### WEBSITE ADVERTISING SPECIFICATIONS

| Ad type                 | Desktop     | Mobile     | DPI |
|-------------------------|-------------|------------|-----|
| Masthead<br>Billboard   | 970 x 250px | 320 x 50px | 72  |
| Masthead<br>Leaderboard | 728 x 90px  | 320 x 50px | 72  |
| Leaderboard             | 728 x 90px  | 320 x 50px | 72  |
| Medium<br>Rectangle     | 300 x 250px | -          | 72  |
| Half Page               | 300 x 600px | _          | 72  |

### Distributed twice per month

| Ad type                       | Per month | Dimensions (px) | DPI |
|-------------------------------|-----------|-----------------|-----|
| Top Banner +<br>Bottom Banner | \$600     | 728 x 90        | 72  |
| Medium<br>Rectangle 1         | \$300     | 300 x 250       | 72  |