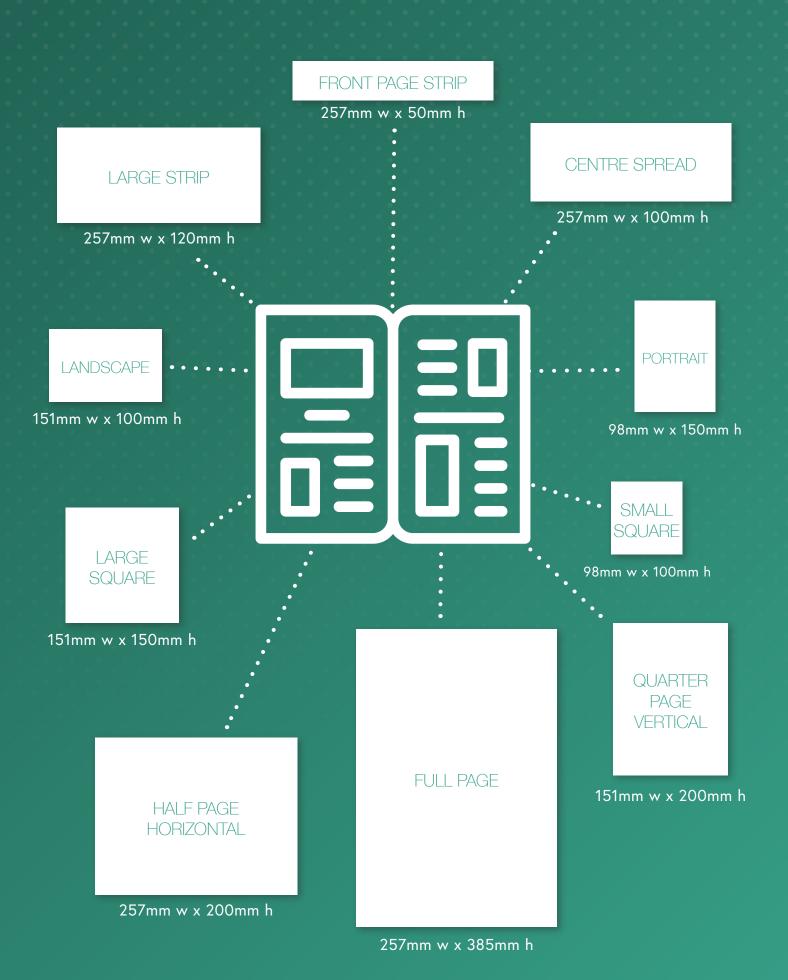

### **ADVERTISING RATES\***

Casual Rates (All advertisements are full colour)

| Front page strip      | 257mm w x 50mm h  | \$1,100 |
|-----------------------|-------------------|---------|
| Full page             | 257mm w x 385mm h | \$1,700 |
| Half page horizontal  | 257mm w x 200mm h | \$1,000 |
| Large strip           | 257mm w x 120mm h | \$790   |
| Quarter page vertical | 151mm w x 200mm h | \$750   |
| Centre spread         | 257mm w x 100mm h | \$700   |
| Large square          | 151mm w x 150mm h | \$650   |
| Portrait              | 98mm w x 150mm h  | \$580   |
| Landscape             | 151mm w x 100mm h | \$450   |
| Small square          | 98mm w x 100mm h  | \$360   |
| Small square          | 98mm w x 100mm h  | \$360   |

### Bumper Edition Rates - Easter & Christmas (All advertisements are full colour)

| Front page strip      | 257mm w x 50mm h  | \$3,270 |
|-----------------------|-------------------|---------|
| Full page             | 257mm w x 385mm h | \$3,400 |
| Half page horizontal  | 257mm w x 200mm h | \$2,000 |
| Large strip           | 257mm w x 120mm h | \$1,580 |
| Quarter page vertical | 151mm w x 200mm h | \$1,500 |
| Centre spread         | 257mm w x 100mm h | \$1,400 |
| Large square          | 151mm w x 150mm h | \$1,300 |
| Portrait              | 98mm w x 150mm h  | \$1,015 |
| Landscape             | 151mm w x 100mm h | \$788   |
| Small square          | 98mm w x 100mm h  | \$630   |