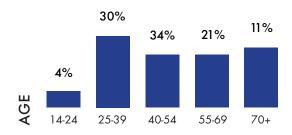

InDaily readers are educated, sophisticated and digital-savvy, keen to engage with all that their city and state has to offer.

42% Have an annual household income of \$100,000+

67% Tertiary educated

26% Professional/white collar